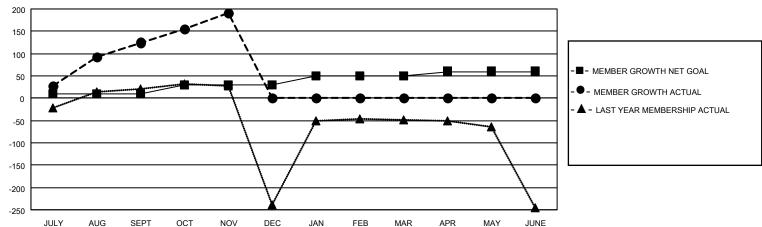

## GOALS AND ACTUAL MEMBERS CUMULATIVE

| DROPPED CLUBS: 0 |    | 22 CLUBS OF 57 ADDED 1 OR MORE<br>NEW MEMBERS | GENDER DISTRIBUTION  MALE 1,425 (72.52%)  FEMALE 540 (27.48%) |               |     |
|------------------|----|-----------------------------------------------|---------------------------------------------------------------|---------------|-----|
| DROPPED MEMBERS  |    |                                               | TEMALL                                                        | 340 (27.4070) |     |
| DECEASED         | 6  | CLICK HERE FOR CUMULATIVE                     | TOTAL FAMILY UNIT MEMBERS                                     |               | 518 |
| CLUB CANCELLED   | 0  | MEMBERSHIP DATA                               |                                                               | S DAVING HALF | 289 |
| OTHER 43         |    |                                               | FAMILY MEMBERS PAYING HALF DUES                               |               | 209 |
| TOTAL            | 49 |                                               | Bozo                                                          |               |     |

## MONTHLY MEMBERSHIP PROGRESS REPORT

LOCATION INDIA District 317 E Results as of: 11/30/2020

| Clubs         |               |             |               | Members               |                        |                         |                                                    |  |
|---------------|---------------|-------------|---------------|-----------------------|------------------------|-------------------------|----------------------------------------------------|--|
|               | RESULTS FOR   | R 2020-2021 |               | RESULTS FOR 2020-2021 |                        |                         |                                                    |  |
| QUARTER       | NEW CLUB GOAL | NEW CLUBS   | DROPPED CLUBS | QUARTER MEM           | BER GROWTH NET<br>GOAL | MEMBER GROWTH<br>ACTUAL | DROPPED<br>MEMBERS ACTUAL<br>(including transfers) |  |
| JULY/AUG/SEPT | 2             | 4           | 0             | JULY/AUG/SEPT         | 10                     | 163                     | 32                                                 |  |
| OCT/NOV/DEC   | 3             | 1           | 0             | OCT/NOV/DEC           | 20                     | 88                      | 17                                                 |  |
| JAN/FEB/MAR   | 3             | 0           | 0             | JAN/FEB/MAR           | 20                     | 0                       | 0                                                  |  |
| APR/MAY/JUNE  | 2             | 0           | 0             | APR/MAY/JUNE          | 10                     | 0                       | 0                                                  |  |