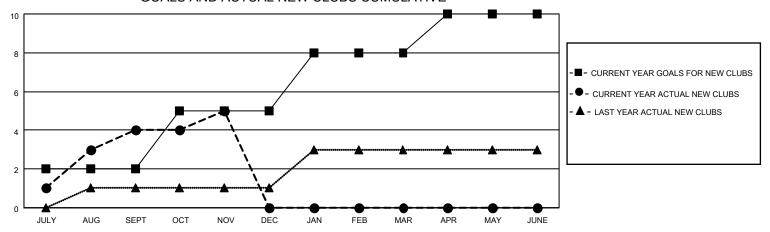

## GOALS AND ACTUAL NEW CLUBS CUMULATIVE

## MONTHLY MEMBERSHIP PROGRESS REPORT

LOCATION INDIA District 317 E Results as of: 11/30/2020

| Clubs         |               |             |               | Members               |                        |                         |                                                    |  |
|---------------|---------------|-------------|---------------|-----------------------|------------------------|-------------------------|----------------------------------------------------|--|
|               | RESULTS FOR   | R 2020-2021 |               | RESULTS FOR 2020-2021 |                        |                         |                                                    |  |
| QUARTER       | NEW CLUB GOAL | NEW CLUBS   | DROPPED CLUBS | QUARTER MEM           | BER GROWTH NET<br>GOAL | MEMBER GROWTH<br>ACTUAL | DROPPED<br>MEMBERS ACTUAL<br>(including transfers) |  |
| JULY/AUG/SEPT | 2             | 4           | 0             | JULY/AUG/SEPT         | 10                     | 163                     | 32                                                 |  |
| OCT/NOV/DEC   | 3             | 1           | 0             | OCT/NOV/DEC           | 20                     | 88                      | 17                                                 |  |
| JAN/FEB/MAR   | 3             | 0           | 0             | JAN/FEB/MAR           | 20                     | 0                       | 0                                                  |  |
| APR/MAY/JUNE  | 2             | 0           | 0             | APR/MAY/JUNE          | 10                     | 0                       | 0                                                  |  |